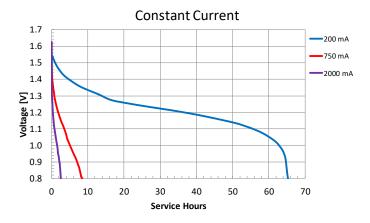

#### **OPERATING & STORAGE CONDITIONS**

Operating temperature range

-20°C to 54°C (-4°F to 130°F)

 Recommended Storage (storage area should be clean, cool, dry and ventilated)

5°C to 30°C (41°F to 86° F)

Delivered capacity is dependent on the applied load, operating temperature and cut-off voltage. Please refer to the charts and discharge data shown for examples of the energy/service life that the battery will provide for various load conditions.

#### TYPICAL PERFORMANCE

PROCELL®
PROFESSIONAL BATTERIES

Procell Professional batteries Berkshire Corporate Park Phone: 1-800-544-5454 (Toll-free) www.procell.com Delivered capacity is dependent on the applied load, operating temperature and cut-off voltage. Please refer to the charts and discharge data shown for examples of the energy/service life that the battery will provide for various load conditions.