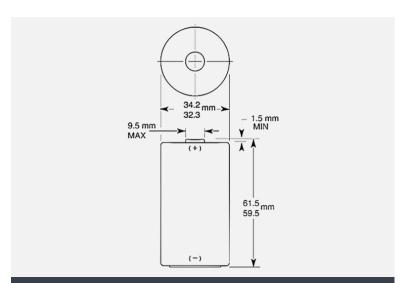

## ALKALINE-MANGANESE DIOXIDE BATTERY

Size: D (LR20) PX1300

Dimensions shown are IEC standards

#### PHYSICAL CHARACTERISTICS

Typical weight 140.0 g (5 oz)

Typical volume
 56.4 cm³ (3.4 in³)

Terminals