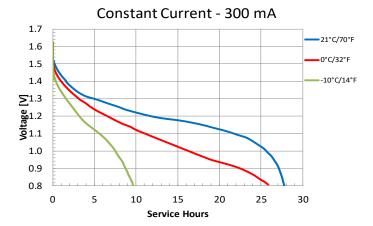

#### **OPERATING & STORAGE CONDITIONS**

Operating temperature range

-20°C to 54°C (-4°F to 130°F)

 Recommended Storage (storage area should be clean, cool, dry and ventilated)

5°C to 30°C (41°F to 86° F)

Delivered capacity is dependent on the applied load, operating temperature and cut-off voltage. Please refer to the charts and discharge data shown for examples of the energy/service life that the battery will provide for various load conditions.

#### TYPICAL PERFORMANCE

PROCELL®
PROFESSIONAL BATTERIES

Procell Professional batteries Berkshire Corporate Park Phone: 1-800-544-5454 (Toll-free) www.procell.com Delivered capacity is dependent on the applied load, operating temperature and cut-off voltage. Please refer to the charts and discharge data shown for examples of the energy/service life that the battery will provide for various load conditions.