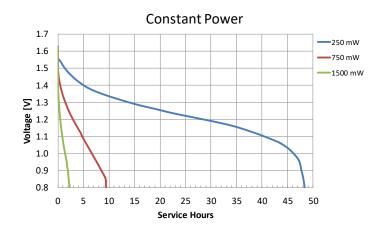

#### **OPERATING & STORAGE CONDITIONS**

Operating temperature range

-20°C to 54°C (-4°F to 130°F)

 Recommended Storage (storage area should be clean, cool, dry and ventilated)

5°C to 30°C (41°F to 86° F)

Delivered capacity is dependent on the applied load, operating temperature and cut-off voltage. Please refer to the charts and discharge data shown for examples of the energy/service life that the battery will provide for various load conditions.

#### TYPICAL PERFORMANCE

PROCELL®
PROFESSIONAL BATTERIES

Procell Professional batteries Berkshire Corporate Park Phone: 1-800-544-5454 (Toll-free) www.procell.com Delivered capacity is dependent on the applied load, operating temperature and cut-off voltage. Please refer to the charts and discharge data shown for examples of the energy/service life that the battery will provide for various load conditions.