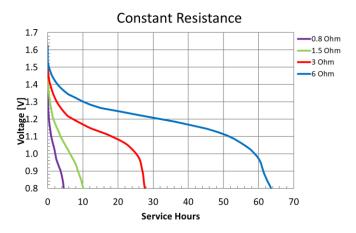

#### **OPERATING & STORAGE CONDITIONS**

Operating temperature range

-20°C to 54°C (-4°F to 130°F)

 Recommended Storage (storage area should be clean, cool, dry and ventilated)

5°C to 30°C (41°F to 86° F)

Delivered capacity is dependent on the applied load, operating temperature and cut-off voltage. Please refer to the charts and discharge data shown for examples of the energy/service life that the battery will provide for various load conditions.

#### TYPICAL PERFORMANCE

PROCELL®
PROFESSIONAL BATTERIES

Procell Professional batteries Berkshire Corporate Park Phone: 1-800-544-5454 (Toll-free) www.procell.com Delivered capacity is dependent on the applied load, operating temperature and cut-off voltage. Please refer to the charts and discharge data shown for examples of the energy/service life that the battery will provide for various load conditions.